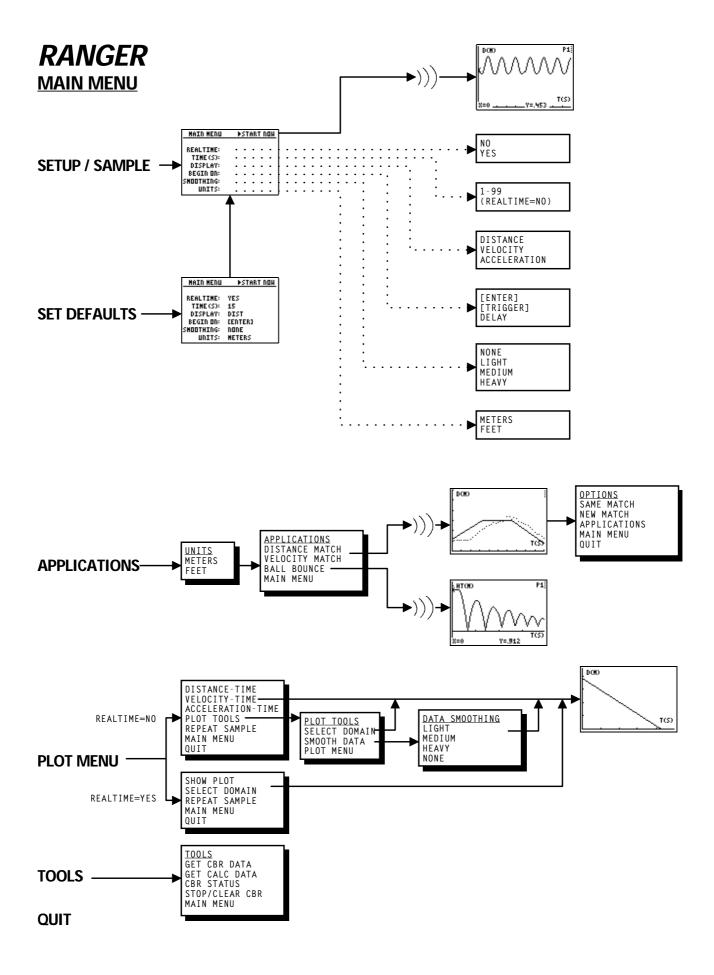

inar quantities the pages or sheets in this work that carry a Texas Instruments copyright notice. These pages are designed to be reproduced by teachers for use in their classes, workshops, or seminars, provided each copy made shows the copyright notice. Such copies may not be sold and further distribution is expressly prohibited. Except as authorised above, prior written permission must be obtained from Texas Instruments Incorporated to reproduce or transmit this work or portions thereof in any other form or by any other electronic or mechanical means, including any information storage or retrieval system, unless expressly permitted by federal copyright law. Address inquiries to Texas Instruments Incorporated, PO Box 149149, Austin, TX, 78714-9149, M/S 2151, Attention: Contracts Manager.



Copying permitted provided TI copyright notice is included. @1997 Texas Instruments Incorporated

始めよう CBR



Printed in Japan